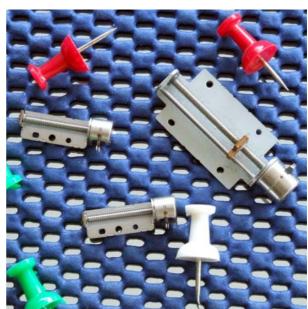

## NEW MINI LEAD SCREW ASSEMBLIES FROM GEEPLUS

Manufactured for volume applications in focussing, lens or mirror positioning, the new Geeplus miniature stepper motors with tiny lead screw assemblies are available with motor sizes down to 6mm.

By using some standard motor components, Geeplus are able to reduce tooling costs and keep the cost of the finished assembly at a realistic level but the customer still has the opportunity to specify lead screw parts and cable connections.